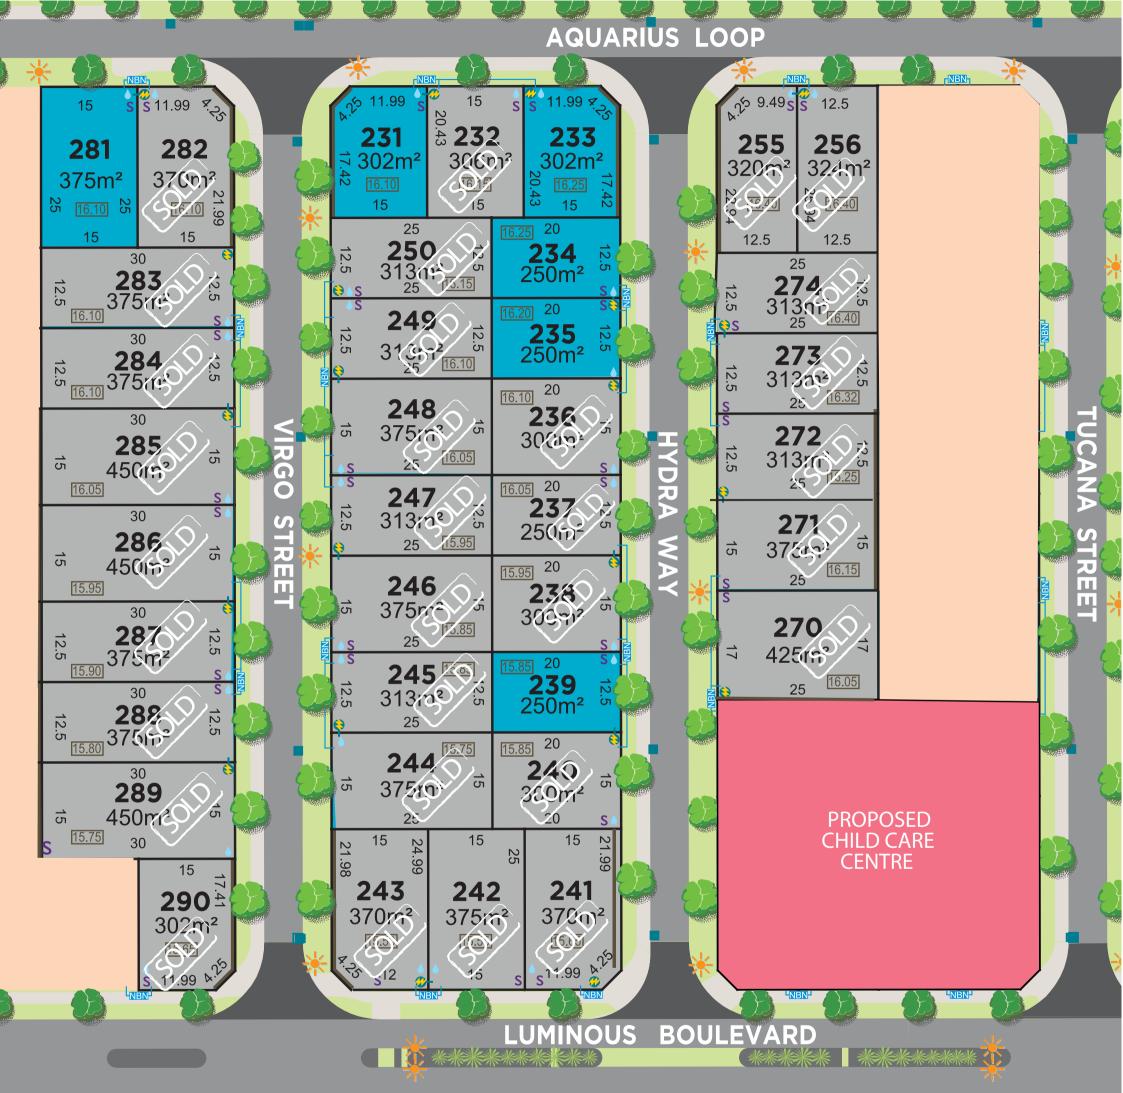

## **VIRGO RELEASE**

STREET LIGHT

ELECTRICITY DOME

NBN BROADBAND PIT

RETAINING WALL

OCATION PLAN

**Iluma Sales and Information Centre** 

**EXISTING RESIDENTIAL** 

Corner of Luminous Boulevard and Pegasus Road, Bennett Springs | w: iluma.mirvac.com | t: 9424 9989

**POWERLINES** GLIMMER LOOP **DEVELOPMENT** 17 BY OTHERS 10 308m<sup>2</sup> 15 13 12 16 14 510m2 5/10/02 5/0m2 51012 20.51 375m<sup>2</sup> 30 303m<sup>2</sup> 12.5 17.51 DRACO CHAMAELEON ROAD 贸 STREET 25 445m2 30 51 OCTANS STREET 26 375m<sup>2</sup> 420m2 **52** 375m<sup>2</sup> **DEVELOPMENT** 375/c BY OTHERS 12.5 12.5 28 37ć: 347m2 450m² **53** 54 370m<sup>2</sup> 375m<sup>2</sup> 29 30 4 445m2 342m<sup>2</sup> **GLIMMER LOOP** CAPRICO 15 12.5 26.97 17.5 12.5 12.5 **768**<sup>25.93</sup> **750** 401m² 772 767 770 769 **77**5 773 39(m) 325m<sup>2</sup> 389m<sup>2</sup> 324m<sup>2</sup> 324m² 38910 45512 325m **GLIMMER RELEASE** 

Corner of Luminous Boulevard and Pegasus Road, Bennett Springs | w: iluma.mirvac.com | t: 9424 9989

--- POWERLINES

The information shown on this plan has been prepared with care, however it is subject to change and cannot form part of any offer or contract other than to identify the lot number and location of the block being purchased. Whilst every reasonable care has been taken in preparing this information, the Seller or its representatives and agent cannot be held responsible for any inaccuracies. Interested parties must be sure to undertake their own independent enquiries. Lot information is subject to survey and Titles Office approval. \*Road name subject to Landgate approval. Please note service locations are still to be approved by appropriate authorities. Mirvac Real Estate Pty Ltd. Mirvac WA Pty Ltd. Version 1. Produced 7 July 2021. Stage 10 DP 422223.